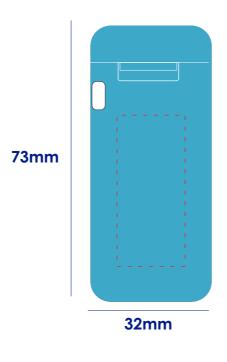

## **Product Colour**

Blue

Folding Straw Straw 73mm\*32mm Branding Method: Printed